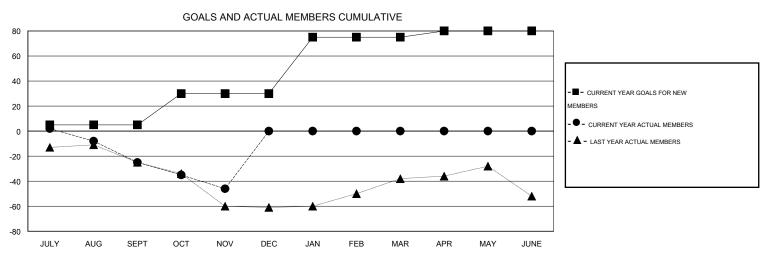

## Judy Hankom **LOCATION MINNESOTA** GMT CA 1 Clubs Members RESULTS FOR 2016-2017 RESULTS FOR 2016-2017 NEW CLUB NEW CLUBS DROPPED NET NEW MEMBER CHARTER AND DROPPED NET QUARTER QUARTER GOAL CLUBS GAIN/LOSS GOAL NEW MEMBERS MEMBERS GAIN/LOSS ADDED 0 0 0 0 5 43 68 -25 JULY/AUG/SEPT JULY/AUG/SEPT 0 0 0 0 25 30 51 -21 OCT/NOV/DEC OCT/NOV/DEC 0 0 0 0 45 0 0 0 JAN/FEB/MAR JAN/FEB/MAR 0 0 0 0 5 0 0 0 APR/MAY/JUNE APR/MAY/JUNE